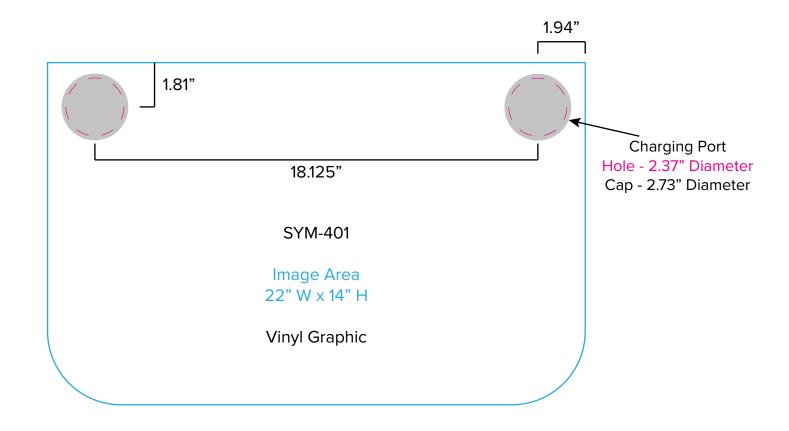

Page 2 9.2021

Graphic Template
Backwall Workstation Countertops – Vinyl Graphic
Graphics **NOT** included in base price. Please request pricing.

NOTE: All Raster Art (jpg, tiff,psd, png, etc.) must be at least 100 dpi at print size.

Standard kits are often customized. Please check with Customer Service to ensure that this template matches your specific job.

Page 3 9.2021