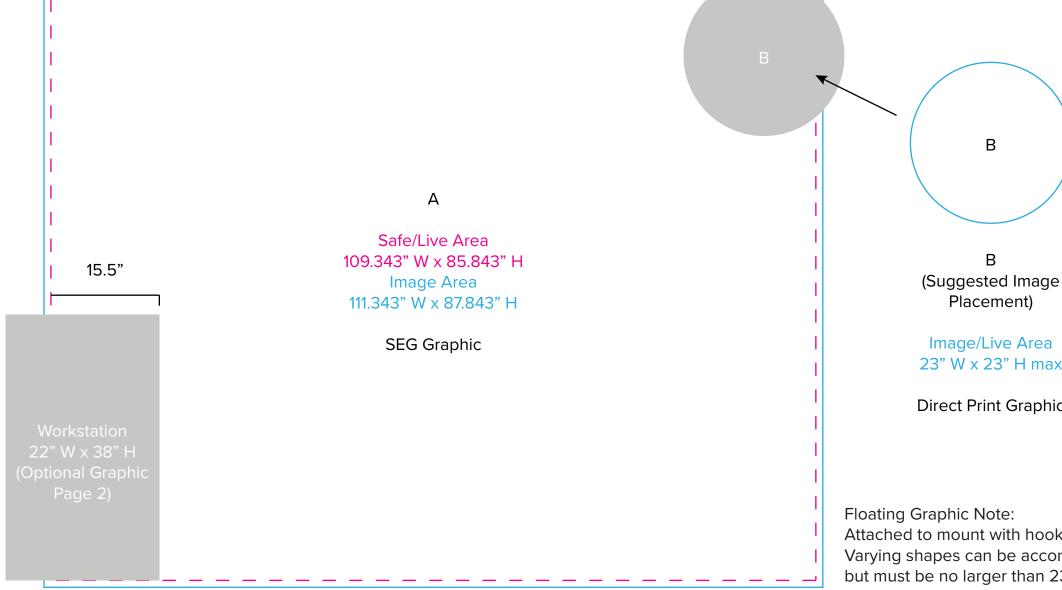

Graphic Template 10 x 10 Inline Exhibit Backwall with Flat, Rectangular Panel & Floating Graphic – SEG Graphic, Direct Print Graphic

23" W x 23" H max

Placement)

Image/Live Area

**Direct Print Graphic** 

Attached to mount with hook and loop. Varying shapes can be accomodated but must be no larger than 23" x 23".