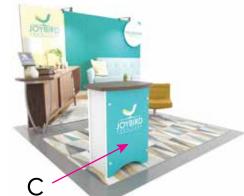

## Graphic Template Portable Counter – Vinyl Graphic

Countertop

Image Area 29.97" W x 21.5" H

Vinyl Graphic

NOTE: All Raster Art (jpg, tiff,psd, png, etc.) must be at least 100 dpi at print size.

Standard kits are often customized. Please check with Customer Service to ensure that this template matches your specific job.