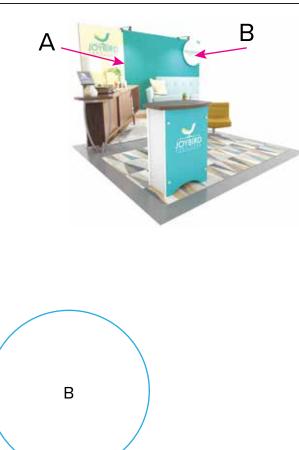

Graphic Template 10 x 10 Inline Exhibit Backwall with Flat, Rectangular Panel & Floating Graphic – SEG Graphic, Direct Print Graphic

23" W x 23" H max

Placement)

Image/Live Area

**Direct Print Graphic** 

Attached to mount with hook and loop. Varying shapes can be accomodated but must be no larger than 23" x 23".