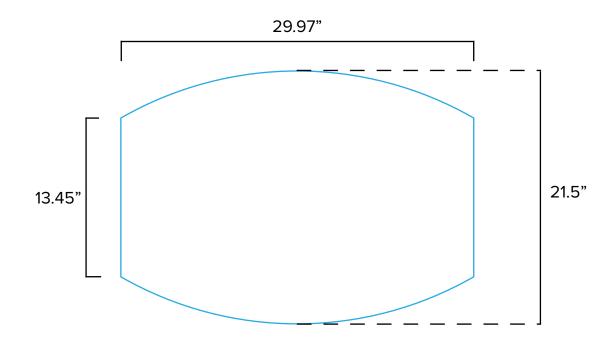

## Graphic Template Portable Counter – Vinyl Graphic

Countertop

Image Area 29.97" W x 21.5" H

Vinyl Graphic

NOTE: All Raster Art (jpg, tiff,psd, png, etc.) must be at least 100 dpi at print size.

Standard kits are often customized. Please check with Customer Service to ensure that this template matches your specific job.