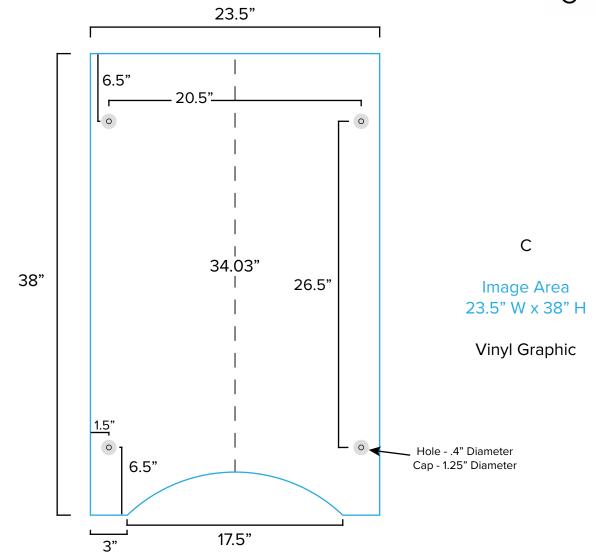

## Graphic Template Portable Counter – Vinyl Graphic

Countertop

Image Area 29.97" W x 21.5" H

Vinyl Graphic

NOTE: All Raster Art (jpg, tiff,psd, png, etc.) must be at least 100 dpi at print size.

Standard kits are often customized. Please check with Customer Service to ensure that this template matches your specific job.